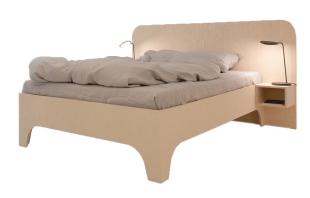

VALENTIN is a sleek and simple bed that transforms any bedroom into a calming oasis in the blink of an eye. Reduced to the essentials and without any frills, VALENTIN is an aesthetically pleasing and comfortable option for sophisticated, urban living.

## **VALENTIN** Bed

VALENTIN is a modern and carefully crafted piece of furniture.

Our beds are easy to assemble. Available in two variations, choose between pointed (VALENTIN) and rounded corners (VALENTINA), depending on your tastes. Upon request, the beds can also be made to measure.

The matching bedside tables complete look, as a beautiful yet practical complement to VALENTIN. To further enrich your space, use our adjustable sideboard DANIEL, for example at the foot of the bed as additional storage space. VALENTIN's streamlined design is the ideal addition to any space, it integrates seamlessly with existing furnishings.