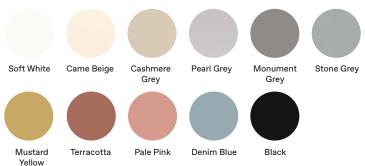

#### **VALENTIN** Materials

• Birch Plywood, oiled

3-layer panel Spruce/Stone pine

spruce

White oiled Natural stone

Birch Plywood, lacquered

• Birch Plywood with HPL coating

#### **VALENTINA** Materials

· Birch Plywood, oiled

3-layer panel Spruce/Stone pine

More information

#### VALENTINA Front view & side view

White oiled Natural stone spruce

Birch Plywood, lacquered

Gray

Birch Plywood with HPL coating