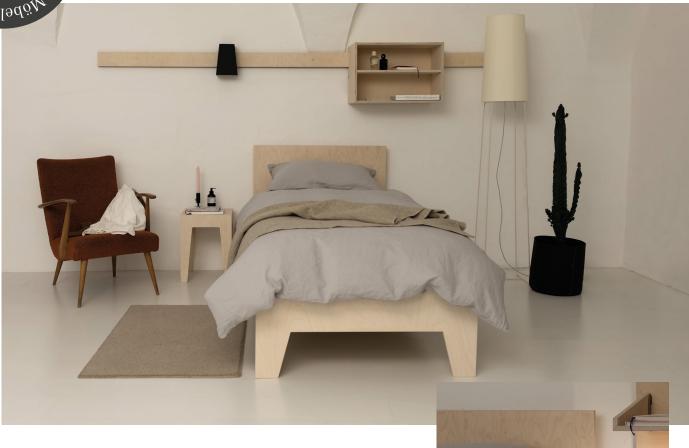

VALENTIN is a sleek and simple bed that transforms any bedroom into a calming oasis in the blink of an eye. Reduced to the essentials and without any frills, VALENTIN is an aesthetically pleasing and comfortable option for sophisticated, urban living.

## **VALENTIN** Bed

VALENTIN is a modern and carefully crafted piece of furniture.

Our beds are easy to assemble. Available in two variations, choose between pointed (VALENTIN) and rounded corners (VALENTINA), depending on your tastes. Upon request, the beds can also be made to measure.

The matching bedside tables complete look, as a beautiful yet practical complement to VALENTIN. To further enrich your space, use our adjustable sideboard DANIEL, for example at the foot of the bed as additional storage space. VALENTIN's streamlined design is the ideal addition to any space, it integrates seamlessly with existing furnishings.