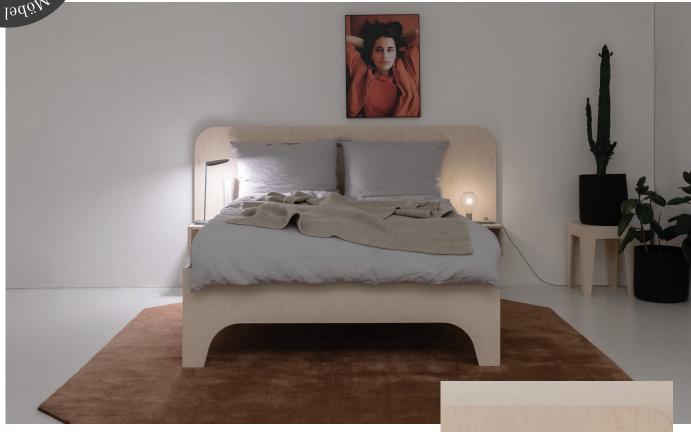

VALENTIN is a sleek and simple bed that transforms any bedroom into a calming oasis in the blink of an eye. Reduced to the essentials and without any frills, VALENTIN is an aesthetically pleasing and comfortable option for sophisticated, urban living.

## **VALENTIN** Bed

VALENTIN is a modern and carefully crafted piece of furniture.

Our beds are easy to assemble. Available in two variations, choose between pointed (VALENTIN) and rounded corners (VALENTINA), depending on your tastes. Upon request, the beds can also be made to measure.

The matching bedside tables complete look, as a beautiful yet practical complement to VALENTIN. To further enrich your space, use our adjustable sideboard DANIEL, for example at the foot of the bed as additional storage space. VALENTIN's streamlined design is the ideal addition to any space, it integrates seamlessly with existing furnishings.