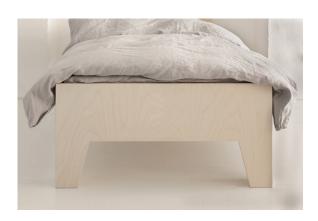

and a great alternative to chipboard or MDF (fibreboard). It is a long-lasting and is therefore robust enough to withstand the high demands of day-to-day use. It (die high solidity) ensures that the furniture retains its stability and functionality for years to come. Other wood types are also available upon request.

Produced in Welsberg, South Tyrol. Concept & Design: Georg Agostini, Lorenz Sternbach

#### **VALENTIN** Specifications

This bed is available in the following standard mattress sizes: 90, 140 and 180 cm. Different sizes are available upon request.

#### **VALENTIN** Materials

• Birch Plywood, oiled



3-layer panel Spruce/Stone pine



spruce

White oiled Natural stone

Birch Plywood, lacquered



• Birch Plywood with HPL coating



#### **VALENTIN** Front view & side view





• More information

## **VALENTIN** Measurements

## **VALENTIN** Side view With headboard Without headboard 2084 2046 VALENTIN 90x200 cm With headboard (flush) With headboard (projecting) Without headboard 900 900 946 1256 946 VALENTIN 120X200 cm With headboard (flush) With headboard (projecting) Without headboard 1100 1100 1246 1556 1246 VALENTIN 140X200 cm With headboard (flush) With headboard (projecting) Without headboard 1100 1100 1446 2066 1446 VALENTIN 160x200 cm With headboard (flush) With headboard (projecting) Without headboard 1100 1100 1646 2266 1646 VALENTIN 180x200 cm With headboard (flush) With headboard (projecting) Without headboard 1100 1100 1846 2466 1846

## **VALENTIN** Accessories

## VALENTIN Bedside table

#### **VALENTIN** Slatted frames

300x300xh200





Das