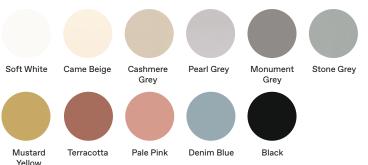

#### **VALENTIN** Materials

• Birch Plywood, oiled

3-layer panel Spruce/Stone pine

spruce

White oiled Natural stone

Birch Plywood, lacquered

• Birch Plywood with HPL coating

#### VALENTINA Front view & side view

White oiled Natural stone spruce

Birch Plywood, lacquered

Gray

Birch Plywood with HPL coating