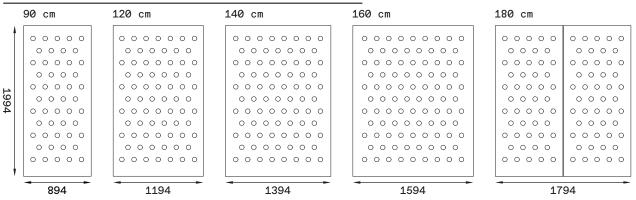

#### **VALENTIN** Specifications

This bed is available in the following standard mattress sizes: 90, 140 and 180 cm. Different sizes are available upon request.

#### **VALENTIN** Front view & side view

• More information

## **VALENTIN** Measurements