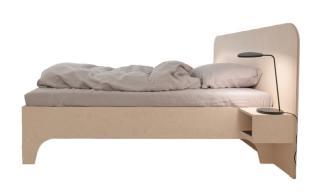

VALENTIN is a sleek and simple bed that transforms any bedroom into a calming oasis in the blink of an eye. Reduced to the essentials and without any frills, VALENTIN is an aesthetically pleasing and comfortable option for sophisticated, urban living.

## **VALENTIN** Bed

VALENTIN is a modern and carefully crafted piece of furniture.

Our beds are easy to assemble. Available in two variations, choose between pointed (VALENTIN) and rounded corners (VALENTINA), depending on your tastes. Upon request, the beds can also be made to measure.

The matching bedside tables complete look, as a beautiful yet practical complement to VALENTIN. To further enrich your space, use our adjustable sideboard DANIEL, for example at the foot of the bed as additional storage space. VALENTIN's streamlined design is the ideal addition to any space, it integrates seamlessly with existing furnishings.