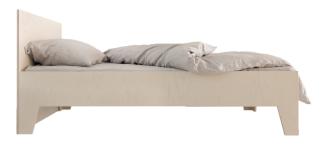

d a great alternative to chipboard or MDF (fibreboard). It is a long-lasting and is therefore robust enough to withstand the high demands of day-to-day use. It (die high solidity) ensures that the furniture retains its stability and functionality for years to come. Other wood types are also available upon request.

Produced in Welsberg, South Tyrol. Concept & Design: Georg Agostini, Lorenz Sternbach

#### **VALENTIN** Specifications

This bed is available in the following standard mattress sizes: 90, 140 and 180 cm. Different sizes are available upon request.

#### **VALENTIN** Materials

• Birch Plywood, oiled



3-layer panel Spruce/Stone pine



spruce

White oiled Natural stone

Birch Plywood, lacquered



• Birch Plywood with HPL coating



#### **VALENTIN** Front view & side view





• More information

## **VALENTIN** Measurements

## **VALENTIN** Side view With headboard Without headboard 2084 2046 VALENTIN 90x200 cm With headboard (flush) With headboard (projecting) Without headboard 900 900 946 1256 946 VALENTIN 120X200 cm With headboard (flush) With headboard (projecting) Without headboard 1100 1100 1246 1556 1246 VALENTIN 140X200 cm With headboard (flush) With headboard (projecting) Without headboard 1100 1100 1446 2066 1446 VALENTIN 160x200 cm With headboard (flush) With headboard (projecting) Without headboard 1100 1100 1646 2266 1646 VALENTIN 180x200 cm With headboard (flush) With headboard (projecting) Without headboard 1100 1100 1846 2466 1846

## **VALENTIN** Accessories

## VALENTIN Bedside table

#### **VALENTIN** Slatted frames

300x300xh200





Das g